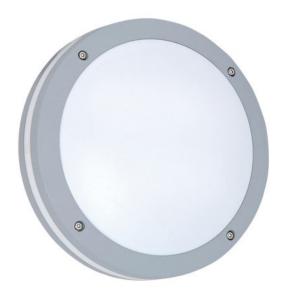

**DIMENSIONS:** 

11.8"Dia. x 3.9"E

**CROSS FACE** 

| MODEL          | FINISH                                                                              | WATTAGE                                                                                     | KELVIN                                                                 | FACE                                      |
|----------------|-------------------------------------------------------------------------------------|---------------------------------------------------------------------------------------------|------------------------------------------------------------------------|-------------------------------------------|
|                |                                                                                     |                                                                                             |                                                                        |                                           |
| Model<br>CLR12 | Finish DB - Dark Bronze BL - Black AS - Anodized Silver WH- White CC - Custom Color | Wattage<br>LED16 - 16W LED 1600 Lms<br>LED20 - 20W LED 2000 Lms<br>LED25 - 25W LED 2500 Lms | <b>Kelvin 30</b> - 30K <b>35</b> - 35K <b>40</b> - 40K <b>50</b> - 50K | Face<br>OP - Open Face<br>CR - Cross Face |