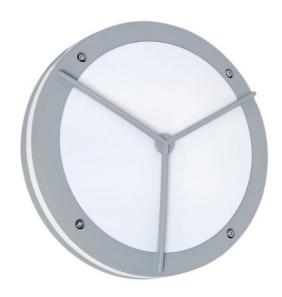

**DIMENSIONS:** 

11.8"Dia. x 3.9"E

**CROSS FACE** 

| MODEL          | FINISH                                                                              | WATTAGE                                                                                     | KELVIN                                                                 | FACE                                      |
|----------------|-------------------------------------------------------------------------------------|---------------------------------------------------------------------------------------------|------------------------------------------------------------------------|-------------------------------------------|
|                |                                                                                     |                                                                                             |                                                                        |                                           |
| Model<br>CLR12 | Finish DB - Dark Bronze BL - Black AS - Anodized Silver WH- White CC - Custom Color | Wattage<br>LED16 - 16W LED 1600 Lms<br>LED20 - 20W LED 2000 Lms<br>LED25 - 25W LED 2500 Lms | <b>Kelvin 30</b> - 30K <b>35</b> - 35K <b>40</b> - 40K <b>50</b> - 50K | Face<br>OP - Open Face<br>CR - Cross Face |