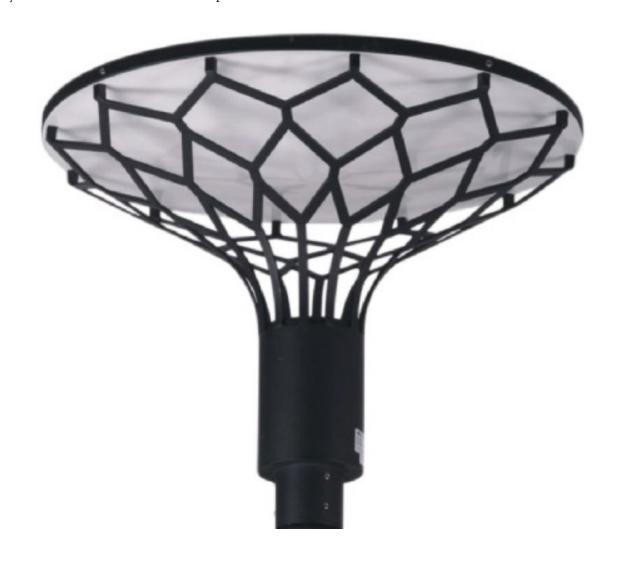

LED: Warranty:

Integrated LED Array 2 Years From Date of Shipment

**DIMENSIONS:** 

27.5"Dia x 19.3"H

| MODEL            | FINISH                                                                              | WATTAGE                             | KELVIN                                                    |
|------------------|-------------------------------------------------------------------------------------|-------------------------------------|-----------------------------------------------------------|
|                  |                                                                                     |                                     |                                                           |
| Model<br>DPT008C | Finish DB - Dark Bronze BL - Black AS - Anodized Silver WH- White CC - Custom Color | Wattage<br>LED40 - 40W LED 4000 Lms | Kelvin         30 - 30K         40 - 40K         50 - 50K |