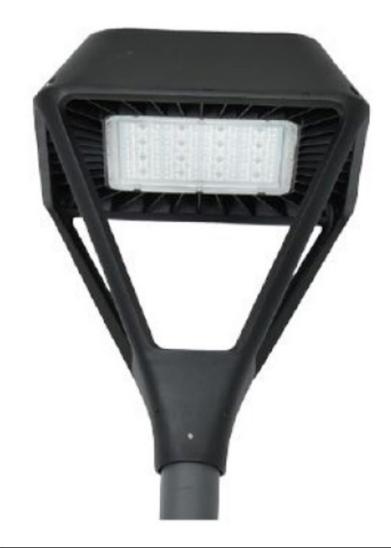

## **Standard Product Specifications**

**Materials:** 

Die-Cast Aluminum

Finish:

Powder Coated

Lens:

Clear Polycarbonate

Integrated LED Array

**Listing:** Wet List to Meet UL 1598 Standard

**Driver Info:** 

120/277V

**Installation Information:** 

Install by Qualified Electrician

Warranty:

2 Years From Date of Shipment

**DIMENSIONS:** 

16.5"W x 21.6"H

| MODEL           | FINISH                                                                              | WATTAGE                                                                                                                    | KELVIN                                                 |
|-----------------|-------------------------------------------------------------------------------------|----------------------------------------------------------------------------------------------------------------------------|--------------------------------------------------------|
|                 |                                                                                     |                                                                                                                            |                                                        |
| Model<br>DPT035 | Finish DB - Dark Bronze BL - Black AS - Anodized Silver WH- White CC - Custom Color | Wattage<br>LED40 - 40W LED 4000 Lms<br>LED60 - 60W LED 6000 Lms<br>LED80 - 80W LED 8000 Lms<br>LED100 - 100W LED 10000 Lms | <b>Kelvin 30</b> - 30K <b>40</b> - 40K <b>50</b> - 50K |