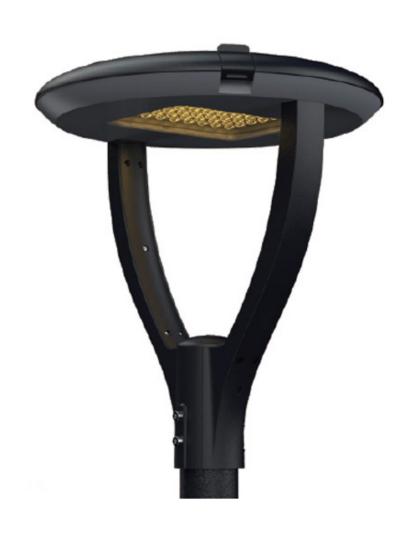

## **POST TOPS** DPT055D

## **Standard Product Specifications**

**Materials:** 

Die-Cast Aluminum Housing

Finish:

Powder Coated

Lens:

White Tempered Glass

Integrated LED Array

**Listing:** Wet List to Meet UL 1598 Standard

**Driver Info:** 

120/277V

**Installation Information:** 

Install by Qualified Electrician

Warranty:

2 Years From Date of Shipment

**DIMENSIONS:** 19.3"Dia. x 22"H