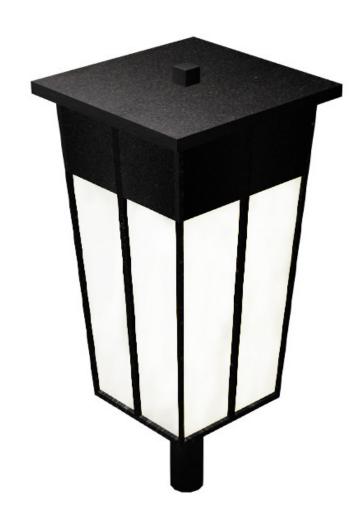

**DIMENSIONS:** 

13"Sq. x 24"H

| MODEL          | FINISH                                                                              | WATTAGE                             | KELVIN                                                 | LENS                                                         | OPTIONS                                                             |
|----------------|-------------------------------------------------------------------------------------|-------------------------------------|--------------------------------------------------------|--------------------------------------------------------------|---------------------------------------------------------------------|
|                |                                                                                     |                                     |                                                        |                                                              |                                                                     |
| Model<br>DPTSQ | Finish DB - Dark Bronze BL - Black AS - Anodized Silver WH- White CC - Custom Color | Wattage<br>LED75 - 75W LED 8000 Lms | Kelvin<br>30 - 30K<br>35 - 35K<br>40 - 40K<br>50 - 50K | Lens<br>WP - White Polycarbonate<br>CP - Clear Polycarbonate | Options DIM - 0-10V Dimmable PC - Photocell DS - Dark Sky Compliant |