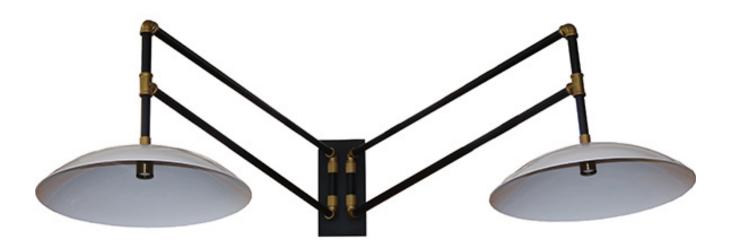

## **CUSTOM FIXTURE** DSAS225

## **Standard Product Specifications**

**Materials:** 

Steel and Aluminum

Finish:

Powder Coated

Lamps:

Incandescent

Lamps Not Included

Listing:

Dry List to Meet UL 1598 Standard **Installation Information**:

Install by Qualified Electrician

Warranty:

2 Years From Date of Shipment

**DIMENSIONS:** 

**Arms** - 48"

Height - 24"

Shades - 22"Dia. x 5"H

(Custom Dimensions Available - Call Customer Service)

| MODEL            | ARM FINISH                              | ACCENT FINISH                                    | SHADE FINISH                               | WATTAGE                                 |
|------------------|-----------------------------------------|--------------------------------------------------|--------------------------------------------|-----------------------------------------|
|                  |                                         |                                                  |                                            |                                         |
| Model<br>DSAS225 | Arm Finish BL - Black CC - Custom Color | Accent Finish AB - Aged Brass CC - Custom Finish | Shade Finish WH - White CC - Custom Finish | Wattage (2)INC - 2 Incandescent Sockets |