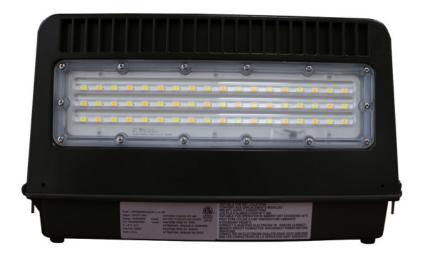

## **Standard Product Specifications**

**Materials:** 

Cast Aluminum Housing

Finish:

Powder Coated

Lens:

Clear Flat Glass

LED:

Integrated LED Array

**Listing:** Wet List to Meet UL 1598 Standard

**Driver Info:** 120/277V

**Installation Information:** 

Install by Qualified Electrician

Warranty:

2 Years From Date of Shipment

**DIMENSIONS:** 

12.75"L x 9"H x 8"E

Side View

| MODEL           | FINISH                                                                              | WATTAGE                                | KELVIN                             | OPTIONS                   |
|-----------------|-------------------------------------------------------------------------------------|----------------------------------------|------------------------------------|---------------------------|
|                 |                                                                                     |                                        |                                    |                           |
| Model<br>MWPCLA | Finish DB - Dark Bronze BL - Black AS - Anodized Silver WH- White CC - Custom Color | Wattage<br>CCT Adjustable 25/40/60/80W | Kelvin<br>CCT Adjustable 30/40/50K | Options<br>PC - Photocell |