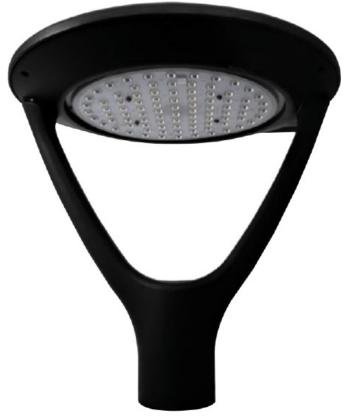

## **Standard Product Specifications**

**Materials:** 

Cast Aluminum Houston

Finish:

Powder Coated

Lens:

Clear Polycarbonate

LED:

Integrated LED Array

Listing:

Wet List to Meet UL 1598 Standard

**Driver Info:** 120/277V

**Installation Information:** 

Install by Qualified Electrician

Warranty:

2 Years From Date of Shipment

**DIMENSIONS:** 

18"Dia. x 18.75"H

QSL32PT

| MODEL                       | FINISH                                                                              | WATTAGE                                                                                                                                          | KELVIN                                                         | TYPE                                                             | OPTIONS                                                                                                               |
|-----------------------------|-------------------------------------------------------------------------------------|--------------------------------------------------------------------------------------------------------------------------------------------------|----------------------------------------------------------------|------------------------------------------------------------------|-----------------------------------------------------------------------------------------------------------------------|
|                             |                                                                                     |                                                                                                                                                  |                                                                |                                                                  |                                                                                                                       |
| Model<br>QSL31PT<br>QSL32PT | Finish DB - Dark Bronze BL - Black AS - Anodized Silver WH- White CC - Custom Color | Wattage LED37 - 37W LED 5400 Lms LED65 - 65W LED 9600 Lms LED100 - 100W LED 14800 Lms LED140 - 140W LED 20000 Lms *Lower lumen output on type IV | Kelvin<br>30 - 30K*<br>40 - 40K<br>50 - 50K<br>*37W & 65W Only | Type<br>II - Type 2<br>III - Type 3<br>IV - Type 4<br>V - Type 5 | Options DIM0-10 - 0-10V Dimmable MOT - Motion Sensor PC - Photocell EM5 - 500 Lms Emergency EM12 - 1200 Lms Emergency |