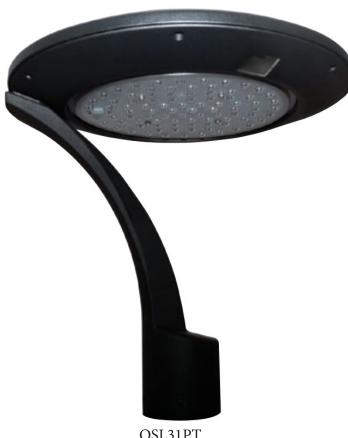

## **Standard Product Specifications**

**Materials:** 

Cast Aluminum Houston

Finish:

Powder Coated

Lens:

Clear Polycarbonate

LED:

Integrated LED Array

Listing:

Wet List to Meet UL 1598 Standard

**Driver Info:** 120/277V

**Installation Information:** 

Install by Qualified Electrician

Warranty:

2 Years From Date of Shipment

**DIMENSIONS:** 

18"Dia. x 18.75"H

QSL32PT

| MODEL                       | FINISH                                                                              | WATTAGE                                                                                                                                          | KELVIN                                                         | TYPE                                                             | OPTIONS                                                                                                               |
|-----------------------------|-------------------------------------------------------------------------------------|--------------------------------------------------------------------------------------------------------------------------------------------------|----------------------------------------------------------------|------------------------------------------------------------------|-----------------------------------------------------------------------------------------------------------------------|
|                             |                                                                                     |                                                                                                                                                  |                                                                |                                                                  |                                                                                                                       |
| Model<br>QSL31PT<br>QSL32PT | Finish DB - Dark Bronze BL - Black AS - Anodized Silver WH- White CC - Custom Color | Wattage LED37 - 37W LED 5400 Lms LED65 - 65W LED 9600 Lms LED100 - 100W LED 14800 Lms LED140 - 140W LED 20000 Lms *Lower lumen output on type IV | Kelvin<br>30 - 30K*<br>40 - 40K<br>50 - 50K<br>*37W & 65W Only | Type<br>II - Type 2<br>III - Type 3<br>IV - Type 4<br>V - Type 5 | Options DIM0-10 - 0-10V Dimmable MOT - Motion Sensor PC - Photocell EM5 - 500 Lms Emergency EM12 - 1200 Lms Emergency |