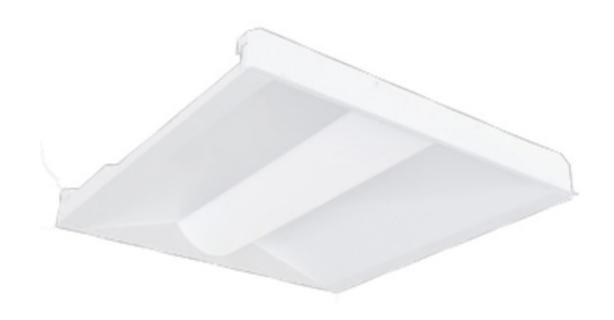

## **Standard Product Specifications**

**Materials:** 

**Aluminum Housing** 

Finish:

Powder Coated

Lens:

Frosted Acrylic

LED:

Integrated LED Array

Listing:

List to Meet UL 1598 Standard

**Driver Info:** 

120/277V

0-10V Dimmable Standard

**Installation Information:** 

Install by Qualified Electrician

Warranty:

2 Years From Date of Shipment

**DIMENSIONS:** 

**2'** - 23.77"Sq. x 2.875"H

**4'** - 47.75"L x 23.77"W x 2.875"H

| MODEL         | FINISH              | LENGTH                       | WATTAGE                                                                                         | KELVIN                                     | OPTIONS                         |
|---------------|---------------------|------------------------------|-------------------------------------------------------------------------------------------------|--------------------------------------------|---------------------------------|
|               |                     |                              |                                                                                                 |                                            |                                 |
| Model<br>RDIL | Finish<br>WH- White | Length 2 - 2 Feet 4 - 4 Feet | Wattage(2') CCT Adjustable 24/30/35W; 35/40/50K Wattage(4') CCT Adjustable 30/38/45W; 35/40/50K | Kelvin<br>35 - 35K<br>40 - 40K<br>50 - 50K | Options<br>MOT - Motion Sensing |