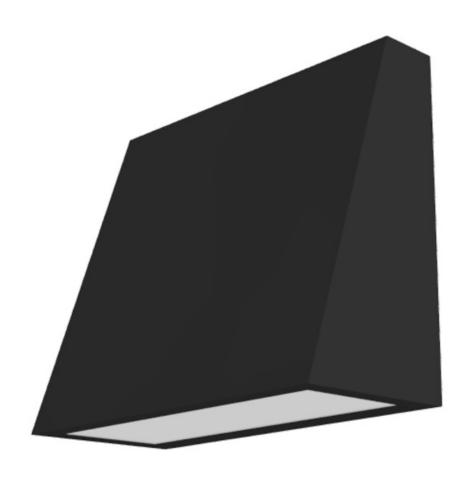

## **Standard Product Specifications**

**Materials:** 

**G90 Steel Housing** 

Finish:

Powder Coated

Lens:

White Polycarbonate

Integrated LED Array

9"W x 8"H x 4"Ext.

| MODEL           | FINISH                                                                              | WATTAGE                             | KELVIN                                                 | OPTIONS                                              |
|-----------------|-------------------------------------------------------------------------------------|-------------------------------------|--------------------------------------------------------|------------------------------------------------------|
|                 |                                                                                     |                                     |                                                        |                                                      |
| Model<br>RDLSLL | Finish DB - Dark Bronze BL - Black AS - Anodized Silver WH- White CC - Custom Color | Wattage<br>LED12 - 12W LED 1200 Lms | Kelvin<br>30 - 30K<br>35 - 35K<br>40 - 40K<br>50 - 50K | Options DV - Dual Volt 120/277V DIM - 0-10V Dimmable |