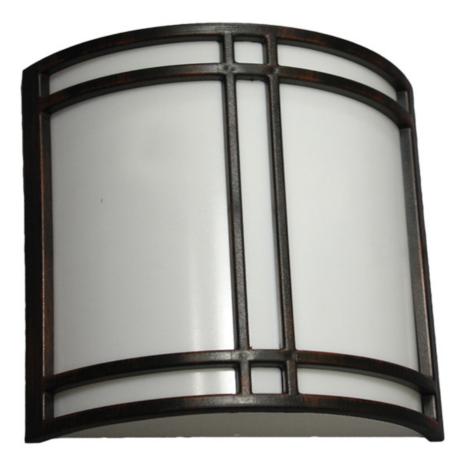

## Standard Product Specifications

Materials: Composite Plastic Housing Finish: Built-In Finish Lens: White Acrylic LED: Integrated LED Array Listing: Wet List to Meet UL 1598 Standard Driver Info: 120V Installation Information: Install by Qualified Electrician Warranty: 2 Years From Date of Shipment

## **DIMENSIONS:** 11.5"W x 10.5"H x 4"E

REV 30123 905 ACE

| MODEL                                                            | FINISH                                                                                             | WATTAGE                                                                               | KELVIN                                                 | OPTIONS                                                           |
|------------------------------------------------------------------|----------------------------------------------------------------------------------------------------|---------------------------------------------------------------------------------------|--------------------------------------------------------|-------------------------------------------------------------------|
|                                                                  |                                                                                                    |                                                                                       |                                                        |                                                                   |
| <u>Model</u><br>S1112                                            | Finish<br>DB - Dark Bronze<br>BL - Black<br>AS - Anodized Silver<br>WH- White<br>CC - Custom Color | Wattage   LED5 - 5W LED 500 Lms   LED10 - 10W LED 1000 Lms   LED15 - 15W LED 1500 Lms | Kelvin<br>30 - 30K<br>35 - 35K<br>40 - 40K<br>50 - 50K | <u>Options</u><br>DV - Dual Volt 120/277V<br>DIM - 0-10V Dimmable |
| Divine Lighting Fabrication & Powder Coating, LLC.<br>Conroe, TX |                                                                                                    | http://www.divinelighting.net<br>customerservice@divinelighting.net                   |                                                        | PH: 936-494-3900<br>FX: 936-494-3910                              |