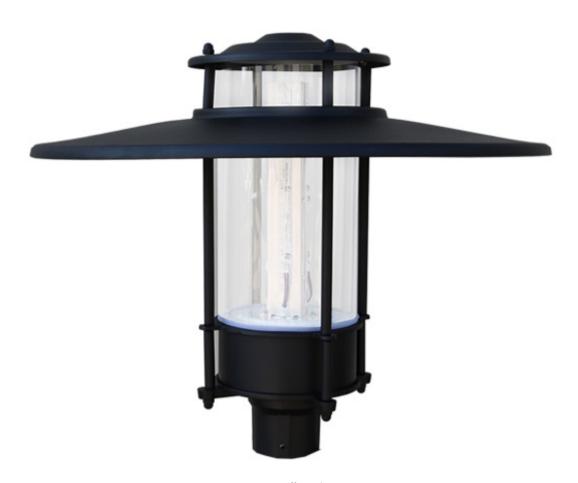

## **Standard Product Specifications**

**Materials:** 

**Aluminum Housing** 

Finish:

Powder Coated

Lens:

Frosted Glass

LED:

Integrated LED Array

**Listing:** Wet List to Meet UL 1598 Standard

**Driver Info:** 

120/277V

**Installation Information:** 

Install by Qualified Electrician

Warranty:

2 Years From Date of Shipment

**DIMENSIONS:** 

26"Dia. x 22"H

Mounts on 3" Pole/Tenon

| MODEL         | FINISH                                                                               | WATTAGE                                                                                                                 | KELVIN                                                 | TYPE                             | OPTIONS                                                       |
|---------------|--------------------------------------------------------------------------------------|-------------------------------------------------------------------------------------------------------------------------|--------------------------------------------------------|----------------------------------|---------------------------------------------------------------|
|               |                                                                                      |                                                                                                                         |                                                        |                                  |                                                               |
| Model<br>SOLA | Finish DB - Dark Bronze BL - Black AS - Anodized Silver WH - White CC - Custom Color | Wattage<br>LED30 - 30W LED 3000 Lms<br>LED40 - 40W LED 4000 Lms<br>LED50 - 50W LED 5400 Lms<br>LED70 - 70W LED 6000 Lms | Kelvin<br>30 - 30K<br>35 - 35K<br>40 - 40K<br>50 - 50K | Type<br>V - Type V<br>(Standard) | Options<br>S90 - 90 Degree Shield<br>S180 - 180 Degree Shield |