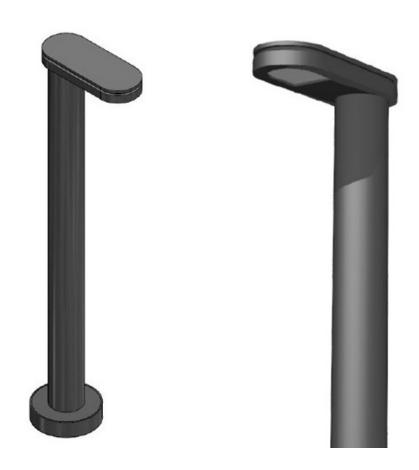

## **Standard Product Specifications**

**Materials:** 

**Aluminum Housing** 

Finish:

Powder Coated

Lens:

White Polycarbonate

LED:

Integrated LED Array

Listing:

Wet List to Meet UL 1598 Standard

**Driver Info:** 

120V

**Installation Information:** 

Install by Qualified Electrician

Warranty:

2 Years From Date of Shipment

**DIMENSIONS:** 

4"W x 38"H x 10"E

6"Dia. Base

(Custom Heights Available - Call Customer Service)

| MODEL           | FINISH                                                                              | WATTAGE                             | KELVIN                                                 | HEIGHT                                                         | OPTIONS                            |
|-----------------|-------------------------------------------------------------------------------------|-------------------------------------|--------------------------------------------------------|----------------------------------------------------------------|------------------------------------|
|                 |                                                                                     |                                     |                                                        |                                                                |                                    |
| Model<br>BOPLOF | Finish DB - Dark Bronze BL - Black AS - Anodized Silver WH- White CC - Custom Color | Wattage<br>LED10 - 10W LED 1000 Lms | <b>Kelvin 30</b> - 30K <b>40</b> - 40K <b>50</b> - 50K | Height 38 - 38" Height (Standard) XX - Custom Height in Inches | Options<br>DV - Dual Volt 120/277V |