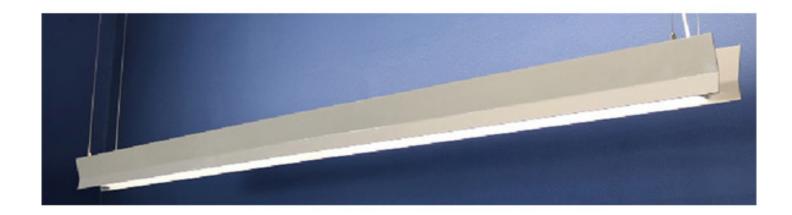

LED: Warranty:

Integrated LED Array 2 Years From Date of Shipment

**DIMENSIONS:** 3"W x 4"H x 10'L

| MODEL         | FINISH                                                                              | WATTAGE                             | KELVIN                                                                 | OPTIONS                                                                    |
|---------------|-------------------------------------------------------------------------------------|-------------------------------------|------------------------------------------------------------------------|----------------------------------------------------------------------------|
|               |                                                                                     |                                     |                                                                        |                                                                            |
| Model<br>BW43 | Finish DB - Dark Bronze BL - Black AS - Anodized Silver WH- White CC - Custom Color | Wattage<br>LED85 - 85W LED 8500 Lms | <b>Kelvin 30</b> - 30K <b>35</b> - 35K <b>40</b> - 40K <b>50</b> - 50K | Options ACXX - Aircraft Cable Mount Replace XX with Cable Length in Inches |