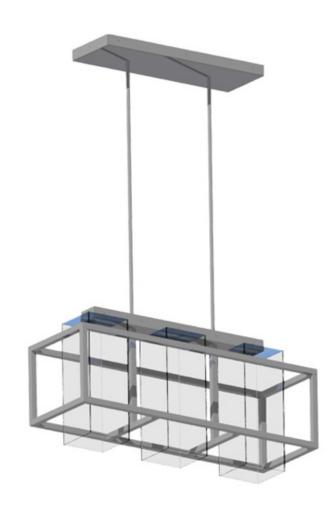

## PENDANTS AND CHANDELIERS CPB3

## **Standard Product Specifications**

**Materials:** 

Galvanized Steel

Finish:

Powder Coated

Lens:

Clear Acrylic Standard; Contact Customer Service for More Options

Lamps:

**DIMENSIONS:** 12"W x 36"L

| MODEL         | FINISH                                                                              | WATTAGE                                       | LENS                                                                    | OPTIONS                                                               |
|---------------|-------------------------------------------------------------------------------------|-----------------------------------------------|-------------------------------------------------------------------------|-----------------------------------------------------------------------|
|               |                                                                                     |                                               |                                                                         |                                                                       |
| Model<br>CPB3 | Finish DB - Dark Bronze BL - Black AS - Anodized Silver WH- White CC - Custom Color | Wattage<br>TINC - Triple Incandescent Sockets | Lens CA - Clear Acrylic Contact Customer Service for More Lens Options. | Options PMXX - Pendant Mount Replace XX with Pendant Length in Inches |