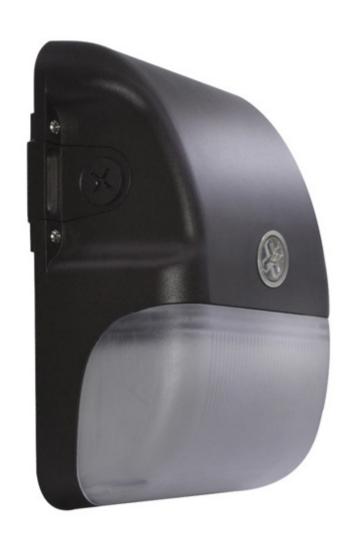

## **Standard Product Specifications**

**Materials:** 

Die-Cast Aluminum Housing

Finish:

Powder Coated

Lens:

Frosted Polycarbonate

Integrated LED Array

6.25"W x 8"H x 2.8"E

| MODEL          | FINISH                | WATTAGE                             | KELVIN                           | OPTIONS                                                                                       |
|----------------|-----------------------|-------------------------------------|----------------------------------|-----------------------------------------------------------------------------------------------|
|                |                       |                                     |                                  |                                                                                               |
| Model<br>CWPSL | Finish<br>BZ - Bronze | Wattage<br>LED24 - 24W LED 3500 Lms | Kelvin<br>CCT Turnable 30/40/50K | Options PC - Photocell EM5 - 500 Lms Emergency* EM10 - 1000 Lms Emergency* *Back Box Required |