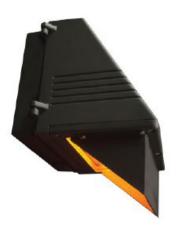

Warranty:

2 Years From Date of Shipment

**DIMENSIONS:** 

14.25"W x 9.125"H x 11.375"E

(LEDs Operate Between 585nm and 595nm, Greater Than the 560nm Required for Wildlife Protection)

**MWPC** - Amber

**Shown With Cutoff Hood** 