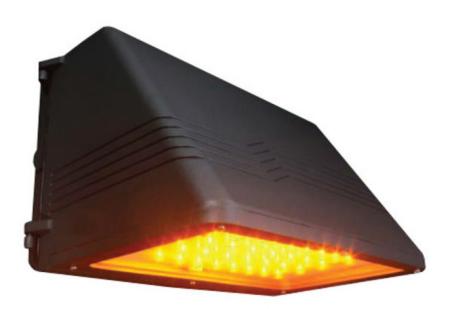

## SOLAR AND AMBER LIGHTING MWPC - AMBER

Warranty:

2 Years From Date of Shipment

**DIMENSIONS:** 

14.25"W x 9.125"H x 11.375"E

(LEDs Operate Between 585nm and 595nm, Greater Than the 560nm Required for Wildlife Protection)

**MWPC** - Amber

**Shown With Cutoff Hood** 