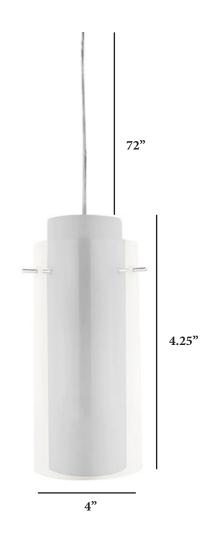

2 Years From Date of Shipment

**DIMENSIONS:** 

10"Dia. x 4.25"H

6' Silver Cord Included for Mounting

| MODEL           | FINISH                                            | WATTAGE                          | MOUNT                                         |
|-----------------|---------------------------------------------------|----------------------------------|-----------------------------------------------|
|                 |                                                   |                                  |                                               |
| Model<br>PD4187 | Finish BL - Black BN - Brushed Nickel CH - Chrome | Wattage<br>LED9 - 9W LED 800 Lms | Mount<br>CM72 - Cord Mount 72" (6') in Length |