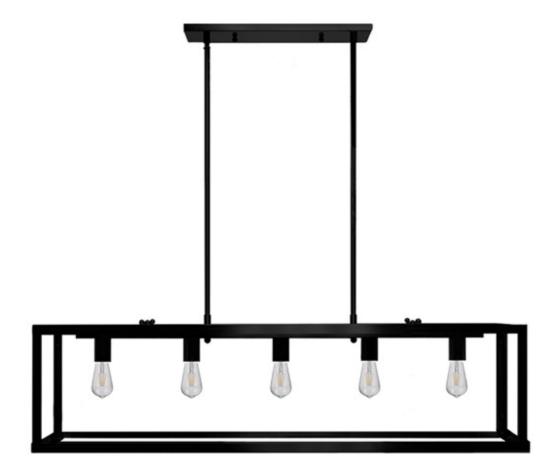

## Standard Product Specifications

| Materials:               |
|--------------------------|
| Steel Frame              |
| Finish:                  |
| Powder Coated            |
| Lens:                    |
| None                     |
| Lamp:                    |
| (5) Incandescent Sockets |
| *Lamps Not Included*     |

## **DIMENSIONS:**

42"Length Height - 23", 35", 47" or 59" via Expandable Pendant Rods

REV 82823 1240 ACE

| MODEL                                              | FINISH                             | WATTAGE                           |
|----------------------------------------------------|------------------------------------|-----------------------------------|
|                                                    |                                    |                                   |
| Model                                              | <u>Finish</u>                      | <u>Wattage</u>                    |
| PEN5                                               | BL - Black                         | (5)INC - (5) Incandescent Sockets |
| Divine Lighting Fabrication & Powder Coating, LLC. | http://www.divinelighting.net      | PH: 936-494-3900                  |
| Conroe, TX                                         | customerservice@divinelighting.net | FX: 936-494-3910                  |