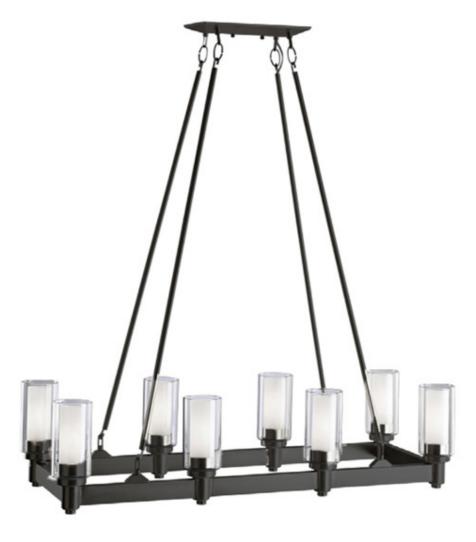

## PEN8

## **Standard Product Specifications**

**Materials:** Steel Frame

**Finish:** Powder Coated

Lens:

Clear/White Glass

LED:

(8) Incandescent Sockets \*Lamps Not Included\*

Listing:

15.25"L x 41.25"H

| MODEL         | FINISH            | WATTAGE                                    | LENS                                         |
|---------------|-------------------|--------------------------------------------|----------------------------------------------|
|               |                   |                                            |                                              |
| Model<br>PEN8 | Finish BL - Black | Wattage (8) INC - (8) Incandescent Sockets | Lens<br>WG - White Glass<br>CG - Clear Glass |