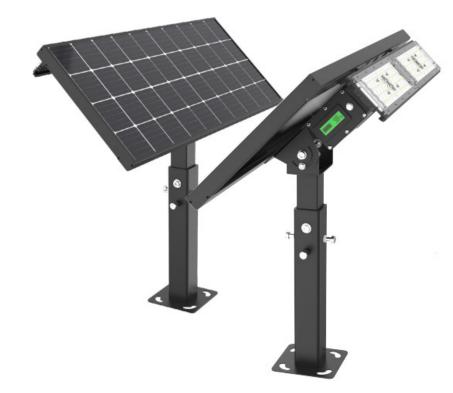

## Materials:

**Solar Panel: SFLS** - 12V 13W **SFLL** - 12V 26W

Steel Base with Tempered Glass Solar Panel Finish: Powder Coated LED: Integrated LED Array

Charging Time: 8-10 Hours

Run Time (At Full Power): 2-3 Days

Followed by 25% Brightness Until Dawn.

Operates From Dusk to Dawn, With the First 4-Hours at Full Brightness,

Listing: Wet List to Meet UL 1598 Standard Installation Information: Install by Qualified Electrician Warranty: 2 Years From Date of Shipment

**DIMENSIONS:** SFLS - 13.1"L x 11.1"H SFLL - 25.7"L x 11.1"H

| MODEL                                                            | FINISH                                                                                             | WATTAGE                                                                                | KELVIN                                | OPTIONS                                      |
|------------------------------------------------------------------|----------------------------------------------------------------------------------------------------|----------------------------------------------------------------------------------------|---------------------------------------|----------------------------------------------|
|                                                                  |                                                                                                    |                                                                                        |                                       |                                              |
| <u>Model</u><br>SFLS<br>SFLL                                     | Finish<br>DB - Dark Bronze<br>BL - Black<br>AS - Anodized Silver<br>WH- White<br>CC - Custom Color | Wattage(SFLS)<br>LED10 - 10W LED 1000 Lms<br>Wattage(SFLL)<br>LED20 - 20W LED 2000 Lms | <u>Kelvin</u><br>40 - 40K<br>50 - 50K | <u>Options</u><br>FMS - Flood Mounting Stake |
| Divine Lighting Fabrication & Powder Coating, LLC.<br>Conroe, TX |                                                                                                    | http://www.divinelighting.net<br>customerservice@divinelighting.net                    |                                       | PH: 936-494-3900<br>FX: 936-494-3910         |