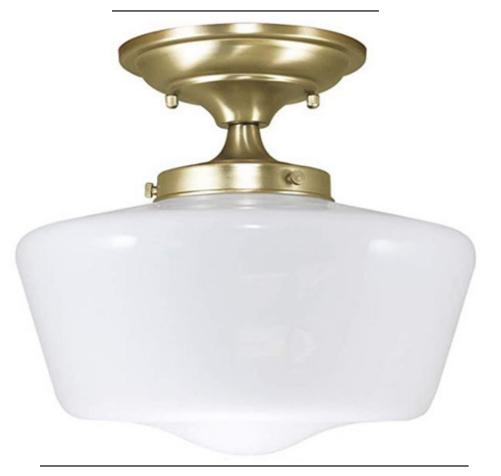

## PENDANTS AND CHANDELIERS SHG16

## **Standard Product Specifications**

**Materials:** 

Glass and Steel

Finish:

Powder Coated

Lens:

White Glass

Lamp:

Single Incandescent Socket Lamps Are Not Included Listing:

Dry List to Meet UL 1598 Standard

**Driver Info:** 

N/A

**Installation Information:** 

Install by Qualified Electrician

Warranty:

2 Years From Date of Shipment

**DIMENSIONS:** 

10.5"H x 12"Dia.

7"Dia. Canopy

6.625"

10.5"

12"

| MODEL          | FINISH                      | WATTAGE                                      | OPTIONS                                                               |
|----------------|-----------------------------|----------------------------------------------|-----------------------------------------------------------------------|
|                |                             |                                              |                                                                       |
| Model<br>SHG16 | Finish<br>SB - Satin Bronze | Wattage<br>SINC - Single Incandescent Socket | Options PMXX - Pendant Mount Replace XX with Pendant Length in Inches |