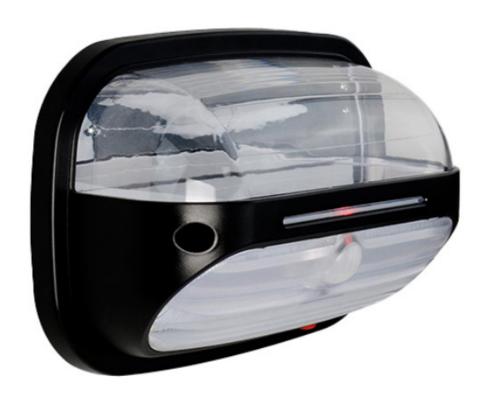

## **SOLAR AND AMBER LIGHTING SSWS**

## **Standard Product Specifications**

**Materials:** 

**Aluminum Housing** 

Finish:

Powder Coated

Lens:

Clear Polycarbonate

Integrated LED Array

**Listing:** Wet List to Meet UL 1598 Standard

**Installation Information:** Install by Qualified Electrician

Warranty:

2 Years From Date of Shipment

**DIMENSIONS:** 

9.4"L x 5.3"H x 2.9"E

Solar Panel: Mono-Crystalline 4.8V 1W

Charging Time: 18 Hours

Run Time (At Full Power): >10 Days

Motion Sensing Standard

| MODEL         | FINISH               | WATTAGE                             | KELVIN                    |
|---------------|----------------------|-------------------------------------|---------------------------|
|               |                      |                                     |                           |
| Model<br>SSWS | Finish<br>BL - Black | Wattage<br>LED25 - 25W LED 2500 Lms | <u>Kelvin</u><br>40 - 40K |