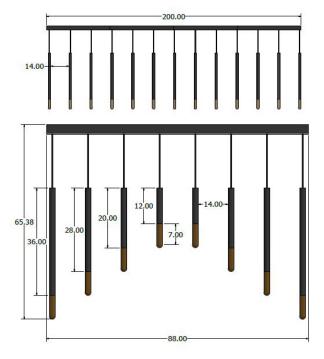

## **DIMENSIONS:** 200"L x 88"W

REV 32823 1045 ACE

| <u> </u> |                                                   |                                                                              |
|----------|---------------------------------------------------|------------------------------------------------------------------------------|
| I        |                                                   |                                                                              |
|          | <u>Lamps</u><br>5W MR16 GU10 - Lamps Not Included | Kelvin   27 - 27K   30 - 30K   35 - 35K   40 - 40K   50 - 50K                |
|          |                                                   | PH: 936-494-3900<br>FX: 936-494-3910                                         |
|          | http://www                                        | Color<br>http://www.divinelighting.net<br>customerservice@divinelighting.net |