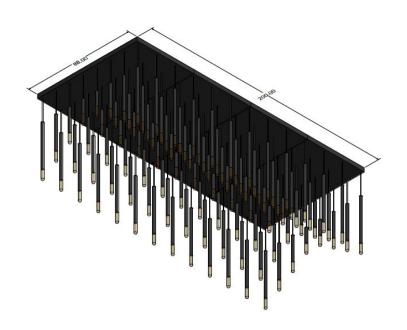

## **DIMENSIONS:** 200"L x 88"W

REV 32823 1045 ACE

| <u> </u> |                                                   |                                                                              |
|----------|---------------------------------------------------|------------------------------------------------------------------------------|
| I        |                                                   |                                                                              |
|          | <u>Lamps</u><br>5W MR16 GU10 - Lamps Not Included | Kelvin   27 - 27K   30 - 30K   35 - 35K   40 - 40K   50 - 50K                |
|          |                                                   | PH: 936-494-3900<br>FX: 936-494-3910                                         |
|          | http://www                                        | Color<br>http://www.divinelighting.net<br>customerservice@divinelighting.net |