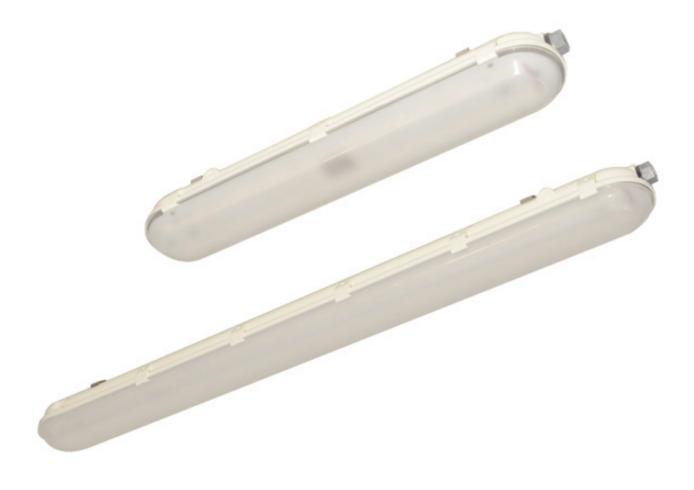

## **DIMENSIONS:**

**VPG2** - 26"L x 4.95"W x 3.07"E **VPG4** - 47.39"L x 4.95"W x 3.07"E

| MODEL                 | FINISH                     | WATTAGE                                                                        | KELVIN                                  | OPTIONS                                                   |
|-----------------------|----------------------------|--------------------------------------------------------------------------------|-----------------------------------------|-----------------------------------------------------------|
|                       |                            |                                                                                |                                         |                                                           |
| Model<br>VPG2<br>VPG4 | <u>Finish</u><br>WH- White | Wattage(VPG2) LED23 - 23W LED 3400 Lms  Wattage(VPG4) LED58 - 58W LED 8900 Lms | <b><u>Kelvin</u></b><br><b>40</b> - 40K | Options<br>MOT - Motion Sensor<br>EM8 - 800 Lms Emergency |